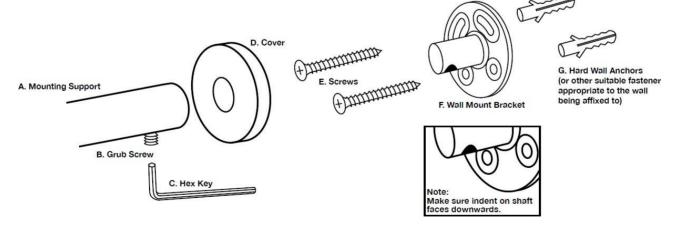

### **Installation Guidelines**

- May be subject to Australian Building Code Regulations for height and location fixing and may be subject to placement as per architectural drawings. In all cases, this is the responsibility of the installer.
- Loosen Grub Screw (B) in Mounting Support (A) with Hex Key (C) and remove Wall Mount Bracket (F) and separate from Cover (D).
- 2. Locate height of relevant Parker fixture and using one slotted and one opposing hole in Wall Mount Bracket (F), align so as indent on shaft faces downwards (Grub Screw aligns into the indent) and mark fastening locations onto the surface being affixed to (a minimum of 2 anchor points per Wall Mount Bracket (F) MUST be used).
- Note: For dual Mounting Support application, ensure that height positions are parallel and Centre to Centre measurements are correct.
- **3.** Drill holes in marked positions, insert Hard Wall Anchors (G) or other suitable fasteners appropriate to the surface being affixed to.
- 4. Place Screws (E) through Wall Mount Bracket (F) and loosely tighten Screws (E) into Anchors (F) and recheck and/or adjust alignment, then firmly secure Screws (E) to hold Wall Mount Bracket (F) firmly to surface being affixed to.
- 5. Position the supplied cover for your product (D) over the Wall Mount Bracket (F) then slide Mounting Support (A) onto shaft of Wall MountBracket (F) and secure Grub Screw (B) ensuring it aligns into the indent. (please note the wall mounted brackets may vary based on selected product).