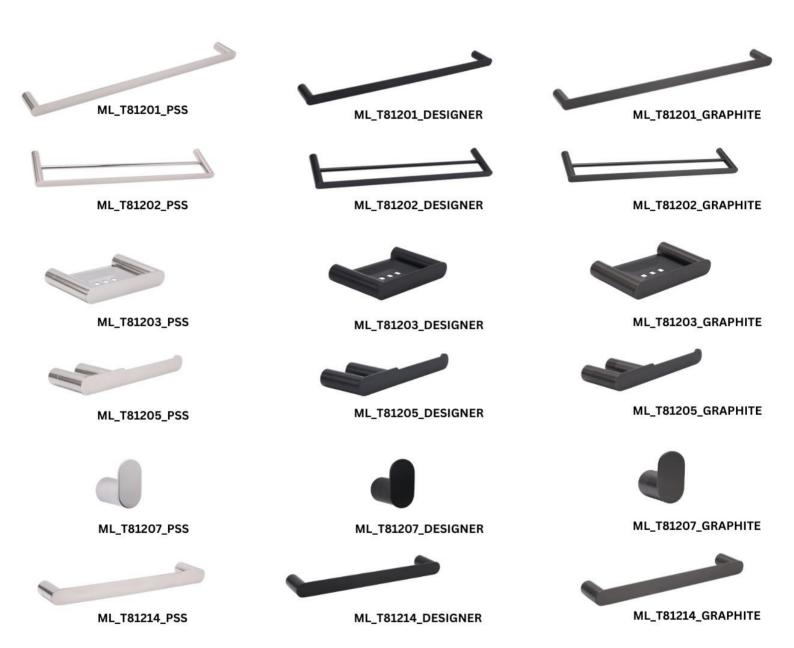

### **Available Finishes**

- Polished Stainless Steel
- Designer Black
- Graphite

#### **Dimensions**

ML\_T81201\_PSS: Polished Stainless Steel Single Towel Rail – 299mmW x 25mmH x53mmD ML\_T81201\_DESIGNER: Designer Black Single Towel Rail – 299mmW x 25mmH x53mmD ML T81201 GRAPHITE: Graphite Single Towel Rail – 299mmW x 25mmH x53mmD

ML\_T81202\_PSS: Polished Stainless Steel Double Towel Rail – 599mmW x 25mmH x123mmD

ML\_T81202\_DESIGNER: Designer Black Double Towel Rail – 599mmW x 25mmH x123mmD ML\_T81202\_GRAPHITE: Graphite Black Double Towel Rail – 599mmW x 25mmH x123mmD

ML\_T81203\_PSS: Polished Stainless Steel Soap Dish - 162mmW x 25mmH x93mmD

ML\_T81203\_DESIGNER: Designer Black Soap Dish - 162mmW x 25mmH x93mmD ML\_T81203\_GRAPHITE: Graphite Soap Dish - 162mmW x 25mmH x93mmD

ML\_T81205\_PSS: Polished Stainless Steel Single Toilet Roll Holder - 210mmW x 70mmD

ML\_T81205\_DESIGNER: Designer Black Single Toilet Roll Holder - 210mmW x 70mmD ML\_T81205\_GRAPHITE: Graphite Single Toilet Roll Holder - 210mmW x 70mmD

ML\_T81207\_PSS: Polished Stainless Steel Robe Hook - 25mmW x 45mmH x43mmD

ML\_T81207\_DESIGNER: Designer Black Robe Hook - 25mmW x 45mmH x43mm ML\_T81207\_GRAPHITE: Graphite Robe Hook - 25mmW x 45mmH x43mmD

ML\_T81214\_PSS: Polished Stainless Steel Single Towel Rail 299mmW x 25mmH x53mmD

ML\_T81214\_DESIGNER: Designer Single Towel Rail - 299mmW x 25mmH x53mmD ML T81214 GRAPHITE: Graphite Single Towel Rail - 299mmW x 25mmH x53mmD